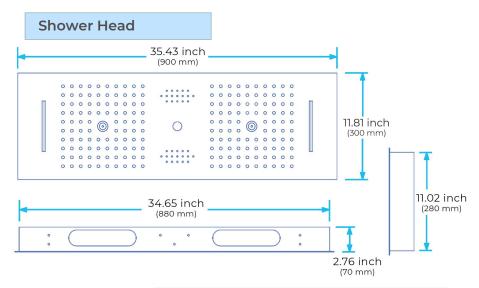

Shower Head Size: 900\*300 mm

Showerheads Install: Embedded Ceiling Mounted

Concealed Mixer Install: Wall-Mounted

LED Shower Head Functions: Rainfall, Waterfall, Mist,

Water Column

Water Pressure: 0.3 MPA

Water Flow: 16L/min~28L/min

All dimensions and specifications are nominal and may vary. Use actual products for accuracy in critical situations.