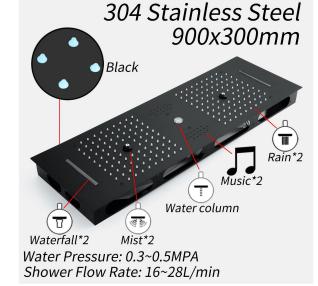

Shower Head Size: 900\*300 mm

Showerheads Install: Embedded Ceiling Mounted

Concealed Mixer Install: Wall-Mounted

LED Shower Head Functions: Rainfall, Waterfall, Mist,

Water Column

Water Pressure: 0.3 MPA

Water Flow: 16L/min~28L/min

Shower Accessories Material: Brass

LED Light: Need to Connect Power

LED Light Color: 64 Color Shower Hose Length: 1.5M AC: 100-265V 50/60Hz Music: Need Bluetooth

Product shown is only for installation display purpose