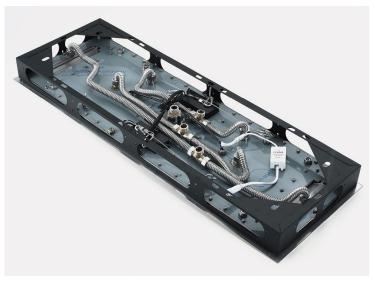

# MATTE BLACK PHONE CONTROLLED THERMOSTATIC LED RECESSED CEILING MOUNT MUSICAL RAINFALL LUXURIOUS SHOWER SYSTEM WITH HAND SHOWER AND 6 JETTED BODY SPRAYS SPECIFICATIONS

Shower Panel /Hose Material: 304 Stainless Steel

Shower Head Size: 900\*300 mm

Showerheads Install: Embedded Ceiling Mounted

Concealed Mixer Install: Wall-Mounted

LED Shower Head Functions: Rainfall, Waterfall, Mist,

Water Column

Water Pressure: 0.3 MPA

Water Flow: 16L/min~28L/min

Shower Accessories Material: Brass

LED Light: Need to Connect Power

LED Light Color: 64 Color Shower Hose Length: 1.5M AC: 100-265V 50/60Hz Music: Need Bluetooth

Product shown is only for installation display purpose