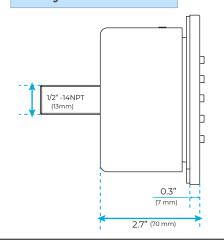

teel

Shower Head Size: 900\*300 mm

Showerheads Install: Embedded Ceiling Mounted

Concealed Mixer Install: Wall-Mounted

LED Shower Head Functions: Rainfall, Waterfall, Mist,

Water Column

Water Pressure: 0.3 MPA

Water Flow: 16L/min~28L/min

Shower Accessories Material: Brass

LED Light: Need to Connect Power

LED Light Color: 64 Color Shower Hose Length: 1.5M AC: 100-265V 50/60Hz Music: Need Bluetooth



Product shown is only for installation display purpose





All dimensions and specifications are nominal and may vary. Use actual products for accuracy in critical situations.



# FontanaShowers®-

#### **Shower Mixer**



Product shown is only for installation display purpose

## **Hand Shower**



Flow Rate: 2.0 GPM / 7.6 LPM

#### **Shower Mixer Connections**



## **Body Jet**





**FEATURES** 

Material: Brass

Base Plate Height: 5-1/8"
Base Plate Width: 5-1/8"
Jet Surface Area: 3-1/8"
Surface Depth: 1/4"
Adjustment Angle: 5°
Male NPT Connection: 1/2"
Maximum Flow Rate: 2.5 GPM

(9.5L/min) max @ 80 psi