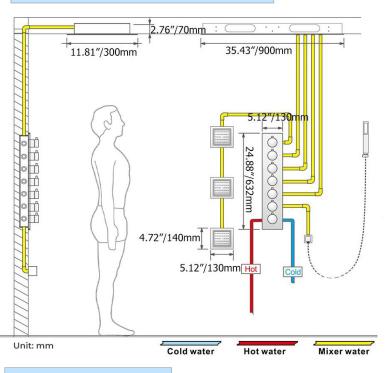

al: 304 Stainless Steel

Shower Head Size: 900\*300 mm

Showerheads Install: Embedded Ceiling Mounted

Concealed Mixer Install: Wall-Mounted

LED Shower Head Functions: Rainfall, Waterfall, Mist,

Water Column

Water Pressure: 0.3 MPA

Water Flow: 16L/min~28L/min

Shower Accessories Material: Brass

LED Light: Need to Connect Power

LED Light Color: 64 Color Shower Hose Length: 1.5M AC: 100-265V 50/60Hz Music: Need Bluetooth



Product shown is only for installation display purpose





All dimensions and specifications are nominal and may vary. Use actual products for accuracy in critical situations.



# FontanaShowers®-

#### **Shower Mixer**



Product shown is only for installation display purpose

## **Hand Shower**



Flow Rate: 2.0 GPM / 7.6 LPM

#### **Shower Mixer Connections**



## **Body Jet**





**FEATURES** 

Material: Brass

Base Plate Height: 5-1/8"
Base Plate Width: 5-1/8"
Jet Surface Area: 3-1/8"
Surface Depth: 1/4"
Adjustment Angle: 5°
Male NPT Connection: 1/2"
Maximum Flow Rate: 2.5 GPM

(9.5L/min) max @ 80 psi