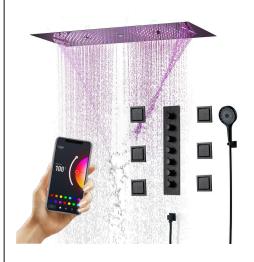

# MATTE BLACK PHONE CONTROLLED THERMOSTATIC LED RECESSED CEILING MOUNT MUSICAL RAINFALL LUXURIOUS SHOWER SYSTEM WITH HAND SHOWER AND 6 JETTED BODY SPRAYS SPECIFICATIONS

Shower Panel /Hose Material: 304 Stainless Steel

Shower Head Size: 900\*300 mm

Showerheads Install: Embedded Ceiling Mounted

Concealed Mixer Install: Wall-Mounted

LED Shower Head Functions: Rainfall, Waterfall, Mist,

Water Column

Water Pressure: 0.3 MPA

Water Flow: 16L/min~28L/min

Shower Accessories Material: Brass

LED Light: Need to Connect Power

LED Light Color: 64 Color Shower Hose Length: 1.5M AC: 100-265V 50/60Hz Music: Need Bluetooth

Product shown is only for installation display purpose