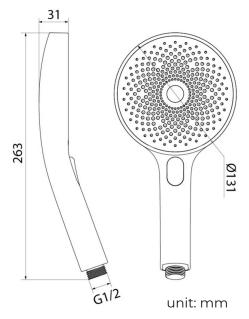

6 JETTED BODY SPRAYS SPECIFICATIONS





Shower Panel /Hose Material: 304 Stainless Steel

Shower Head Size: 900\*300 mm

Showerheads Install: Embedded Ceiling Mounted

Concealed Mixer Install: Wall-Mounted

LED Shower Head Functions: Rainfall, Waterfall, Mist,

Water Column

Water Pressure: 0.3 MPA

Water Flow: 16L/min~28L/min

Shower Accessories Material: Brass

LED Light: Need to Connect Power

LED Light Color: 64 Color Shower Hose Length: 1.5M AC: 100-265V 50/60Hz Music: Need Bluetooth



Product shown is only for installation display purpose





All dimensions and specifications are nominal and may vary. Use actual products for accuracy in critical situations.



# FontanaShowers®-

#### **Shower Mixer**



Product shown is only for installation display purpose

## **Hand Shower**



Flow Rate: 2.0 GPM / 7.6 LPM

#### **Shower Mixer Connections**



## **Body Jet**





**FEATURES** 

Material: Brass

Base Plate Height: 5-1/8"
Base Plate Width: 5-1/8"
Jet Surface Area: 3-1/8"
Surface Depth: 1/4"
Adjustment Angle: 5°
Male NPT Connection: 1/2"
Maximum Flow Rate: 2.5 GPM

(9.5L/min) max @ 80 psi